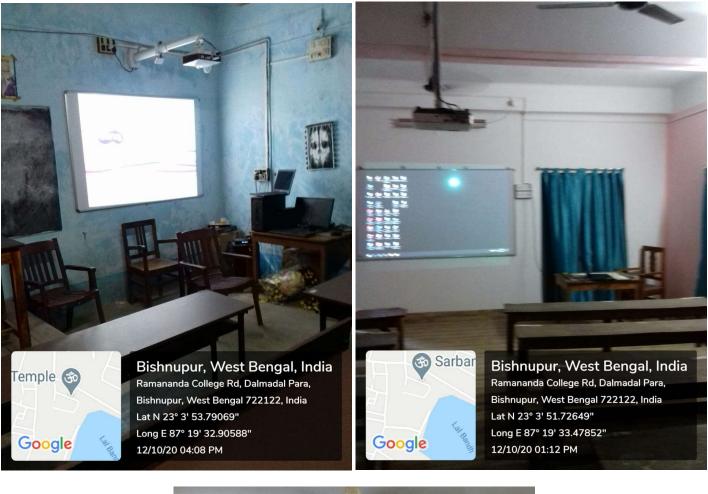

4.4.2 - There are established systems and procedures for maintaining and utilizing physical, academic and support facilities - laboratory, library, sports complex, computers, classrooms etc.