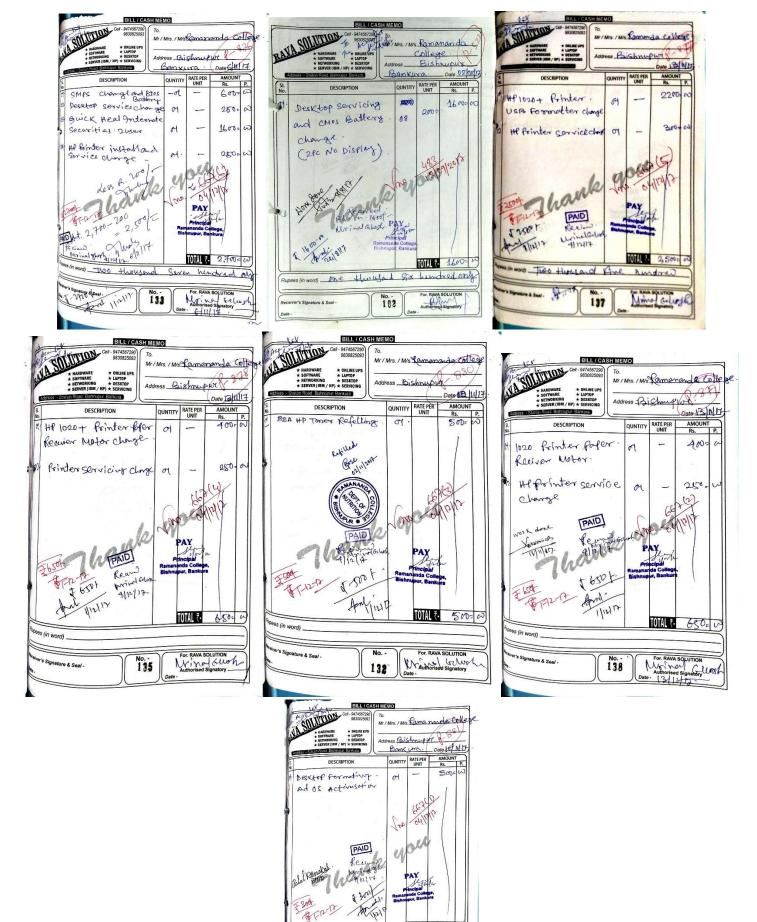

#### **Bills for Repairing of Instruments**

#### Bills for Repairing of Computers

Not 5 Spreture & See/-

Renovations Roof Repair, Toilet Repair under RUSA Projec