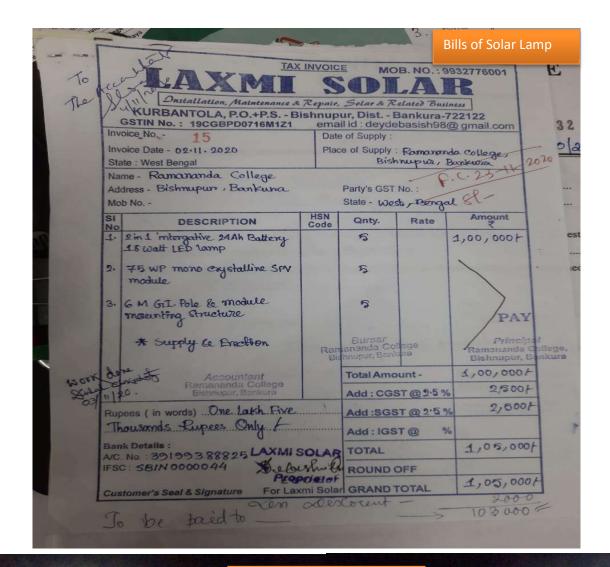

#### Book Binding

E : 253884 Quality / STD-03244 at of shipe a M-BINAPANI BOOK BINDING J261 Stor 14-RAM PADA DAS (Computeriad Frinding & Order Supplier) **Prof: Ashish Adhikary** BAILAPARA (Near L.I.C.I.) & BISHNUPUR & BANKURA Dear 27/2/20 BUILDING MATERIALS SUPPLI DALMADAL ; BISHNUPUR : (BANKURA) PLIER 240 F Bishnupur Raman anda College Bill f. No.\_\_\_\_\_ (LIBRARJAN) (36) To The Porincipal Ramaranda College (Girls Hostel) Bishnupur, Bankura 1 do 200 wreval (a) date (0-40+ 1000 + 1200 ord Sige Boots Pert-(03/17 - , Sand 20 Bays Q. K. 25.00 / Bay = · Rs. 500.00 Jobal Bagks Rinding - 105 × 40 -· 220 class bricks 400 . 6.2600.00 4200/-0 Nore - 2/03/20 Cho. 6.50 = Van Carriage Ch. 6000/100 k. 240.00 Fourfilinge Total 4200 = 00 Rs. 3340.00 Four Thousand Two (Rupees three thousand three huttered geterty only) toops when R. 332 and 233404 Receives 105 Broks Receives Ground 10 . As fur Adhered Accountabil And Elimanatur Principal Bishnupur, Bankura Bishnupur, Bankura 30966/17 horszum TANS 2018/29 PAY 12/212 Nro. - 33 Asho