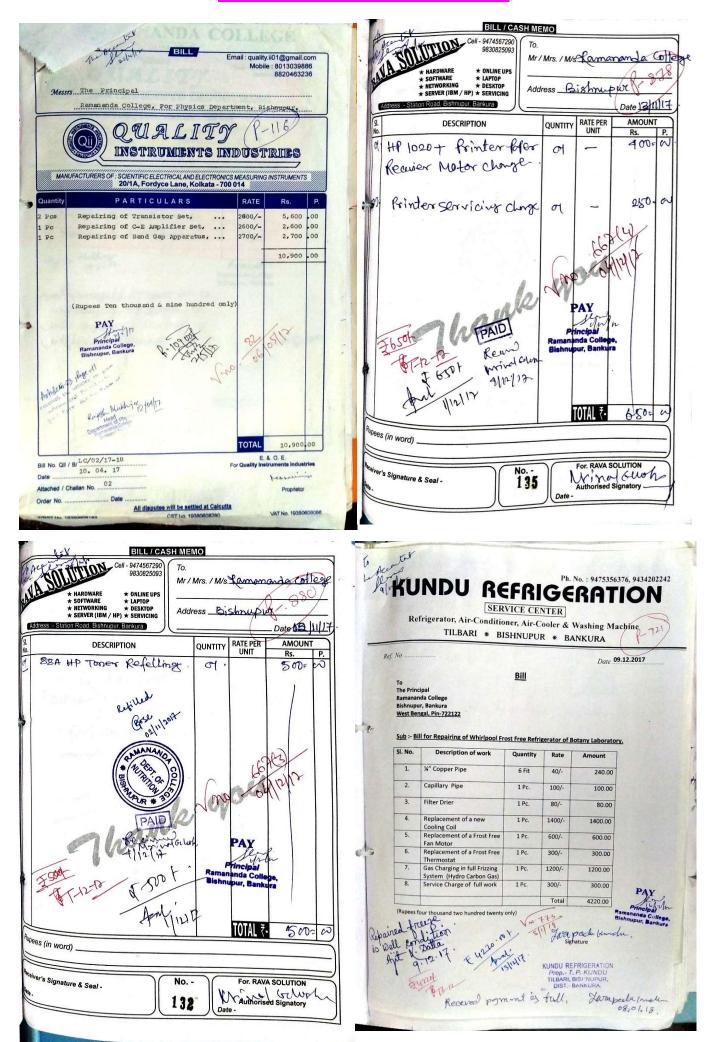

4.4.2 - There are established systems and procedures for maintaining and utilizing physical, academic and support facilities - laboratory, library, sports complex, computers, classrooms etc.

#### Central Instrument Facility



#### **Bills for Repairing of Instruments**







#### Bills for Repairing of Computers



Not 5 Spreture & See/-



Renovations Roof Repair, Toilet Repair under RUSA Projec

### **RAMANANDA COLLEGE**

BISHNUPUR \* BANKURA Pin – 722122, West Bengal UGC Recognized & State Government Aided Constituent College Under the University of Burdwan (Accredited by NAAC at 'B' Level, year 2015) Ref. No. 06/RUSA(Cons)/2016



Tel - (03244)252055 Tele Fax - (03244) 254427 e-mail -principal@ramanandacollege.org Website-www.ramanandacollege.org

Date : 16.02.2016

#### WORK ORDER

To : NISITH KUMAR BANERJEE Krishnaganj , Kusumtala, Bishnupur , Bankura.

> <u>Sub</u>: Acceptance cum work-order for the work of "NewConstruction/Renovation of roof, sanitation & water supply at Girls' Hostel, Ramananda College within 21 days for the scheme under RUSA fu