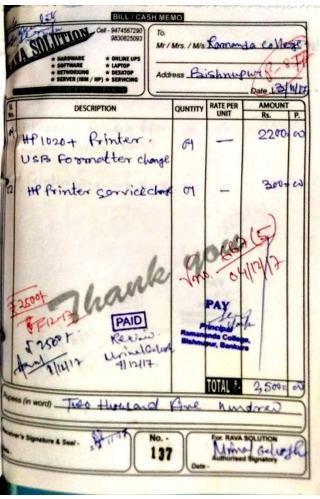

4.4.2 - There are established systems and procedures for maintaining and utilizing physical, academic and support facilities - laboratory, library, sports complex, computers, classrooms etc.

#### Central Instrument Facility



#### **Bills for Repairing of Instruments**







#### Bills for Repairing of Computers



Not 5 Spreture & See/-



Renovations Roof Repair, Toilet Repair under RUSA Projec

### **RAMANANDA COLLEGE**

BISHNUPUR \* BANKURA Pin – 722122, West Bengal UGC Recognized & State Government Aided Constituent College Under the University of Burdwan (Accredited by NAAC at 'B' Level, year 2015) Ref. No. 06/RUSA(Cons)/2016



Tel - (03244)252055 Tele Fax - (03244) 254427 e-mail -principal@ramanandacollege.org Website-www.ramanandacollege.org

Date : 16.02.2016

#### WORK ORDER

To : NISITH KUMAR BANERJEE Krishnaganj , Kusumtala, Bishnupur , Bankura.

> <u>Sub</u>: Acceptance cum work-order for the work of "NewConstruction/Renovation of roof, sanitation & water supply at Girls' Hostel, Ramananda College within 21 days for the scheme under RUSA fund w