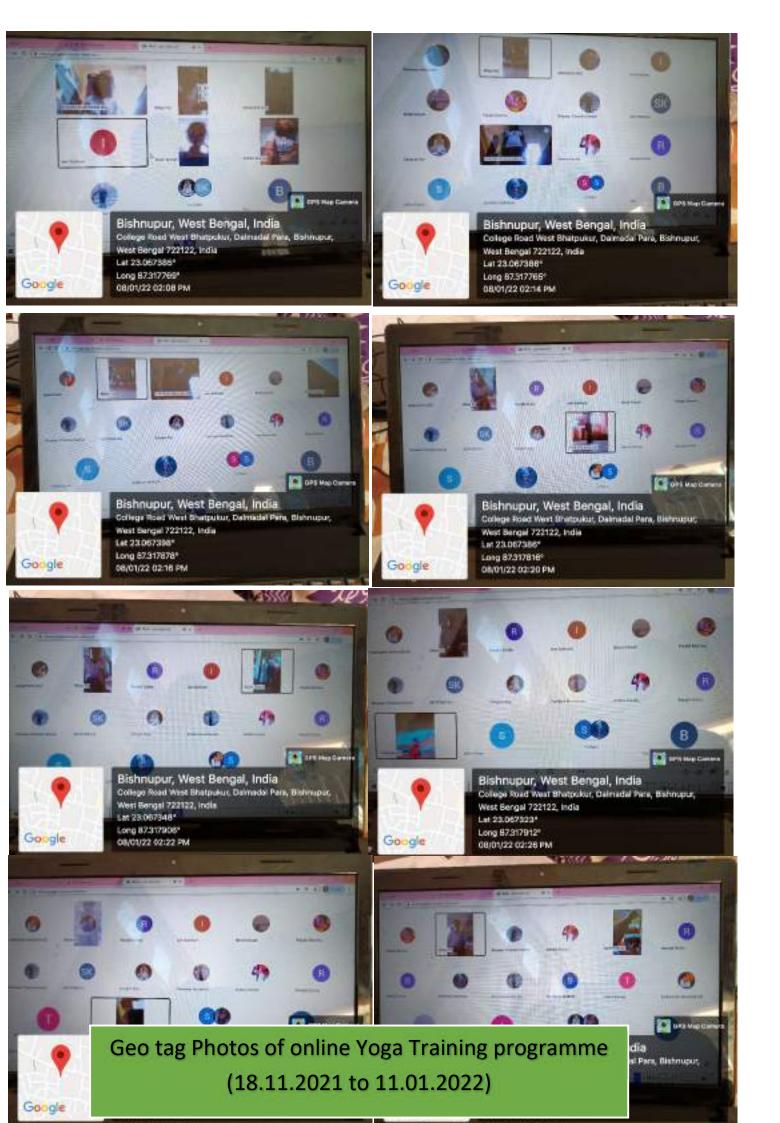

From : Principal Secretary, G.B.

| Self Defence Training Camp<br>Training programme on West Bengal<br>Health Scheme (WBHS)<br>Yoga Training<br>ICT & Computing Skill<br>omputer Training Programme for Non<br>Teachhig Staff | 24-02-2020 to 16-12-<br>2021     | 205 | Shotokan Karate-Do<br>Federation of India<br>Address:Rajdarbar,<br>P.O+P.S-Bishnupur<br>Mobile no -<br>9547507878/83438919<br>3<br>Email -<br>poulamisinghathakur@<br>gmail.com |
|-------------------------------------------------------------------------------------------------------------------------------------------------------------------------------------------|----------------------------------|-----|---------------------------------------------------------------------------------------------------------------------------------------------------------------------------------|
|                                                                                                                                                                                           | 09.12.2021                       | 5   | APARNA<br>CHAKRABORTY, JDPI,<br>Bikash Bhawan, DF Block,<br>Sector 1, Bidhannagar,<br>Kolkata, West Bengal<br>700091, Ph No - 033 2569<br>3705                                  |
| Yoga Training                                                                                                                                                                             | 2019 (February) to<br>11.01.2022 | 75  | Mallabhum Yoga Centre,<br>Boletala, Bishnupur, West<br>Bengal 722122, PH. No-<br>9749172005, Email -<br>yoga.mallabhum1@gmail.co<br>m                                           |
| ICT & Computing Skill                                                                                                                                                                     | 25-2-2019 to<br>22.12.2021       | 31  | Sudip Kumar Roy & Richeek<br>Manna, Ramananda College,<br>Bishnupur, Bankura, Email-<br>babayroy98@gmail.com, PH.<br>No - 6294521994                                            |
| Computer Training Programme for Non<br>Teachhig Staff                                                                                                                                     | 15.12.2021 to<br>Continue        | 10  | Sudip Kumar Roy & Richeek<br>Manna, Ramananda College,<br>Bishnupur, Bankura, Email-<br>babayroy98@gmail.com, PH.<br>No - 6294521994                                            |