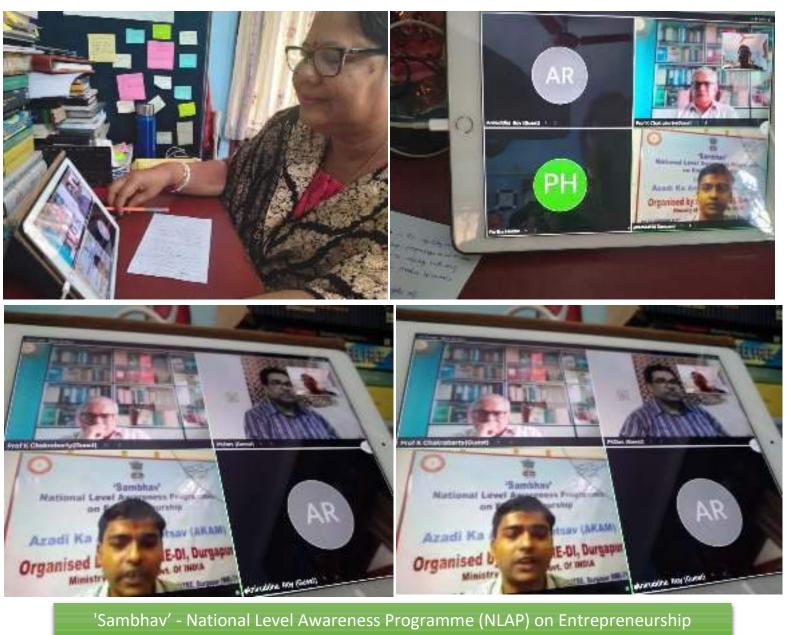

### Report on 'Sambhav' National Level Awareness Programme (NLAP) on Entrepreneurship

- Name of the organizing Department(s): CAC, Ramananda College Bishnupur
- Collaborating Agency: Government of India DC(MSME), Ministry of Micro, Small & Medium Enterprises
- Title of the Webinar: 'Sambhav' National Level Awareness Programme (NLAP) on Entrepreneurship
- Funded by: Ramananda College
- Date(s): 24.11.2021
- Level: National
- Number of participants: 36

 Details of Resource person(s): 1. Sri Rajarshi Maji, Asstt. Director, Br. MSME-DI, Durgapur 2. Sri P. K. Das, Joint Director, Br. MSME-DI, Durgapur 3. Sri Anirudha Roy, Proprietor, M/s ATECH India, Howrah