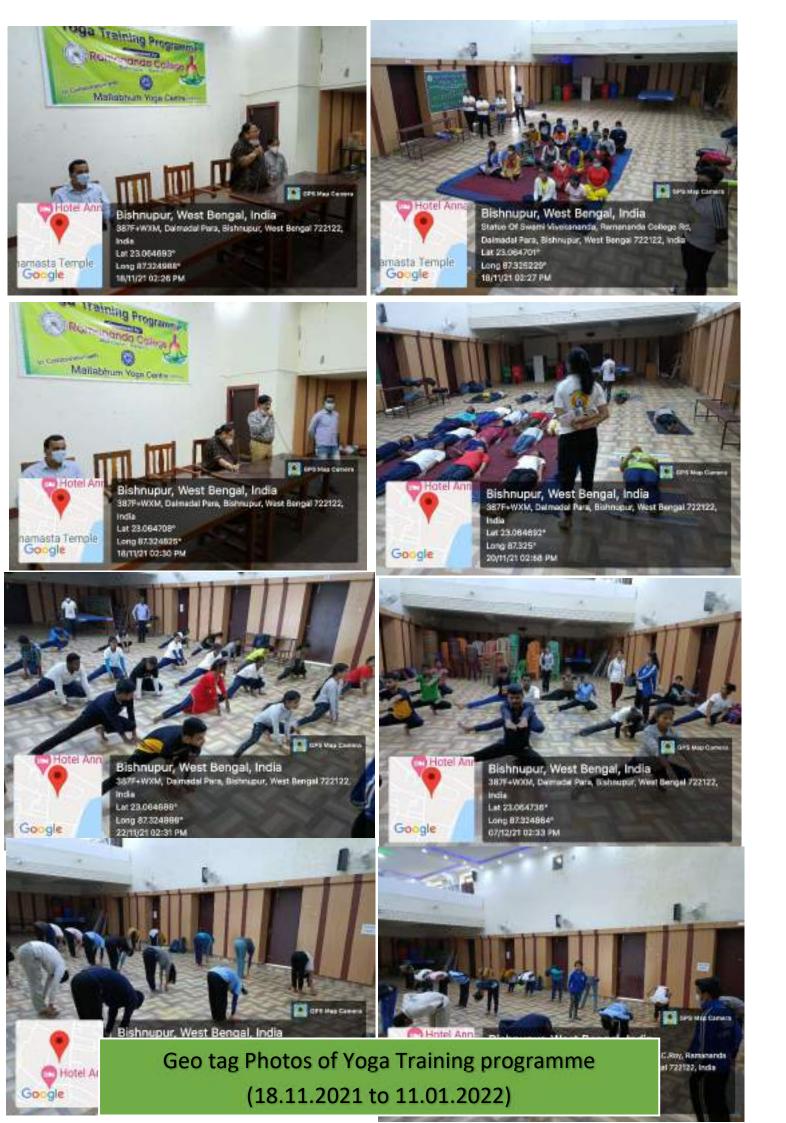

From : Principal Secretary, G.B.

| Self Defence Training Camp<br>Training programme on West Bengal<br>Health Scheme (WBHS)<br>Yoga Training<br>ICT & Computing Skill<br>omputer Training Programme for Non<br>Teachhig Staff | 24-02-2020 to 16-12-<br>2021     | 205 | Shotokan Karate-Do<br>Federation of India<br>Address:Rajdarbar,<br>P.O+P.S-Bishnupur<br>Mobile no -<br>9547507878/83438919<br>3<br>Email -<br>poulamisinghathakur@<br>gmail.com |
|-------------------------------------------------------------------------------------------------------------------------------------------------------------------------------------------|----------------------------------|-----|---------------------------------------------------------------------------------------------------------------------------------------------------------------------------------|
|                                                                                                                                                                                           | 09.12.2021                       | 5   | APARNA<br>CHAKRABORTY, JDPI,<br>Bikash Bhawan, DF Block,<br>Sector 1, Bidhannagar,<br>Kolkata, West Bengal<br>700091, Ph No - 033 2569<br>3705                                  |
| Yoga Training                                                                                                                                                                             | 2019 (February) to<br>11.01.2022 | 75  | Mallabhum Yoga Centre,<br>Boletala, Bishnupur, West<br>Bengal 722122, PH. No-<br>9749172005, Email -<br>yoga.mallabhum1@gmail.co<br>m                                           |
| ICT & Computing Skill                                                                                                                                                                     | 25-2-2019 to<br>22.12.2021       | 31  | Sudip Kumar Roy & Richeek<br>Manna, Ramananda College,<br>Bishnupur, Bankura, Email-<br>babayroy98@gmail.com, PH.<br>No - 6294521994                                            |
| Computer Training Programme for Non<br>Teachhig Staff                                                                                                                                     | 15.12.2021 to<br>Continue        | 10  | Sudip Kumar Roy & Richeek<br>Manna, Ramananda College,<br>Bishnupur, Bankura, Email-<br>babayroy98@gmail.com, PH.<br>No - 6294521994                                            |