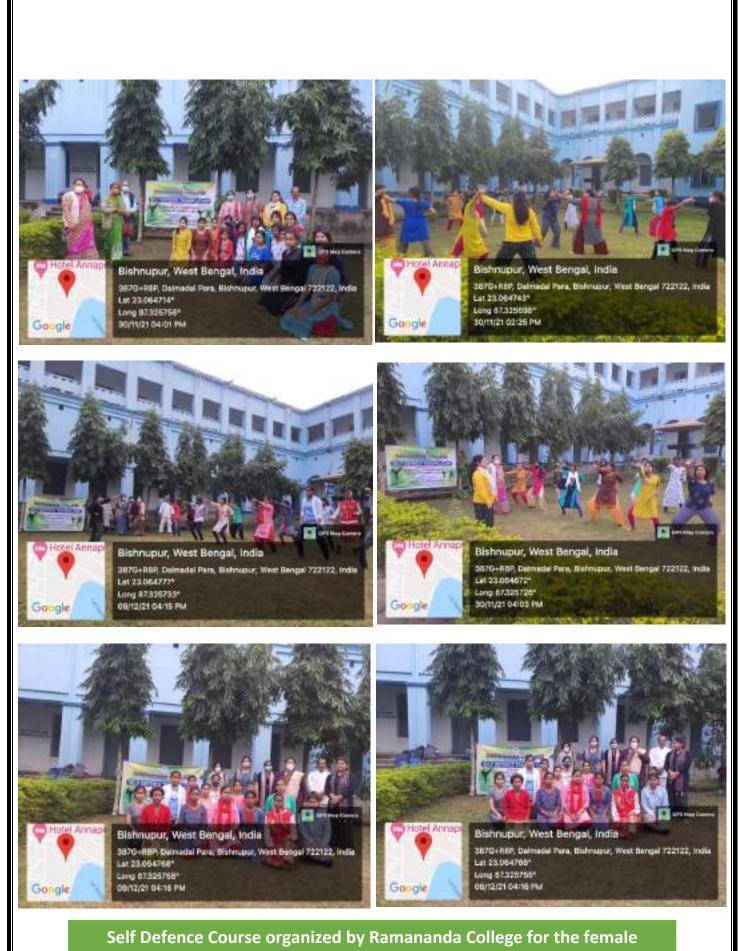

From : Principal Secretary, G.B.

| Self Defence Training Camp<br>Training programme on West Bengal<br>Health Scheme (WBHS)<br>Yoga Training<br>ICT & Computing Skill<br>omputer Training Programme for Non<br>Teachhig Staff | 24-02-2020 to 16-12-<br>2021     | 205 | Shotokan Karate-Do<br>Federation of India<br>Address:Rajdarbar,<br>P.O+P.S-Bishnupur<br>Mobile no -<br>9547507878/83438919<br>3<br>Email -<br>poulamisinghathakur@<br>gmail.com |
|-------------------------------------------------------------------------------------------------------------------------------------------------------------------------------------------|----------------------------------|-----|---------------------------------------------------------------------------------------------------------------------------------------------------------------------------------|
|                                                                                                                                                                                           | 09.12.2021                       | 5   | APARNA<br>CHAKRABORTY, JDPI,<br>Bikash Bhawan, DF Block,<br>Sector 1, Bidhannagar,<br>Kolkata, West Bengal<br>700091, Ph No - 033 2569<br>3705                                  |
| Yoga Training                                                                                                                                                                             | 2019 (February) to<br>11.01.2022 | 75  | Mallabhum Yoga Centre,<br>Boletala, Bishnupur, West<br>Bengal 722122, PH. No-<br>9749172005, Email -<br>yoga.mallabhum1@gmail.co<br>m                                           |
| ICT & Computing Skill                                                                                                                                                                     | 25-2-2019 to<br>22.12.2021       | 31  | Sudip Kumar Roy & Richeek<br>Manna, Ramananda College,<br>Bishnupur, Bankura, Email-<br>babayroy98@gmail.com, PH.<br>No - 6294521994                                            |
| Computer Training Programme for Non<br>Teachhig Staff                                                                                                                                     | 15.12.2021 to<br>Continue        | 10  | Sudip Kumar Roy & Richeek<br>Manna, Ramananda College,<br>Bishnupur, Bankura, Email-<br>babayroy98@gmail.com, PH.<br>No - 6294521994                                            |