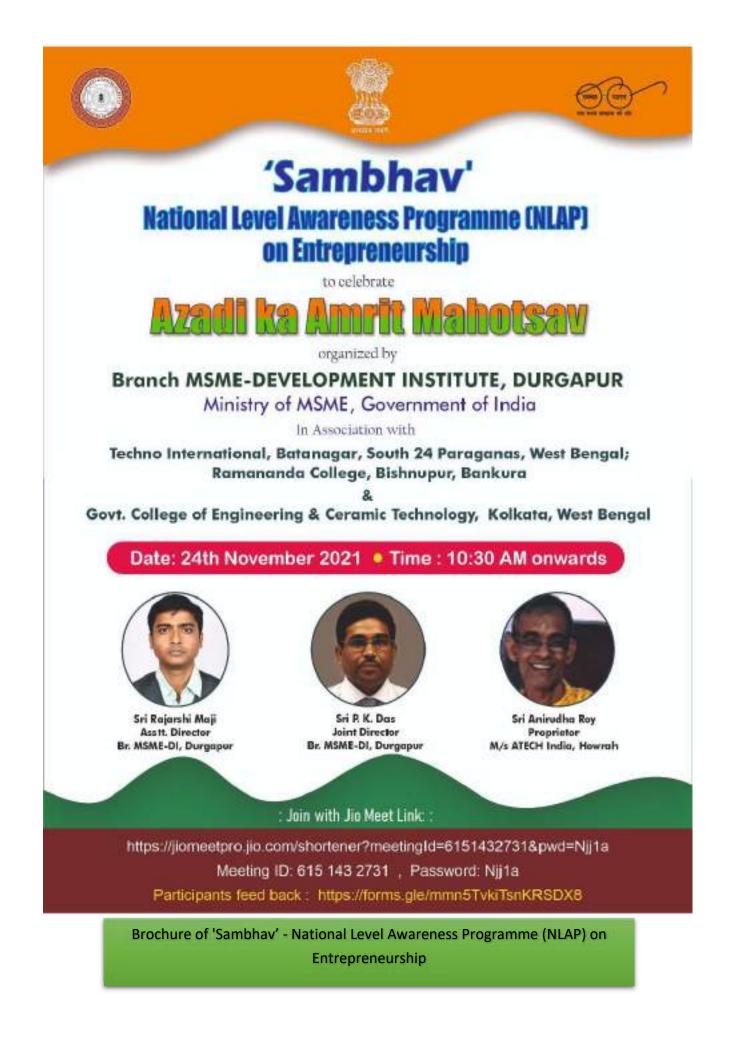

### Report on 'Sambhav' National Level Awareness Programme (NLAP) on Entrepreneurship

- Name of the organizing Department(s): CAC, Ramananda College Bishnupur
- Collaborating Agency: Government of India DC(MSME), Ministry of Micro, Small & Medium Enterprises
- Title of the Webinar: 'Sambhav' National Level Awareness Programme (NLAP) on Entrepreneurship
- Funded by: Ramananda College
- Date(s): 24.11.2021
- Level: National
- Number of participants: 36

 Details of Resource person(s): 1. Sri Rajarshi Maji, Asstt. Director, Br. MSME-DI, Durgapur 2. Sri P. K. Das, Joint Director, Br. MSME-DI, Durgapur 3. Sri Anirudha Roy, Proprietor, M/s ATECH India, Howrah

 Objective: The objective of the programme is to motivate youth representing different sections of the society including SC/ST/Women, differently-abled, Ex-servicemen and BPL persons to consider self-employment or entrepreneurship as one of the career options. The ultimate objective is to promote new enterprises, capacity building of existing MSMEs and inculcating entrepreneurial culture in the country.

 Outcome: Entrepreneurship Awareness Programmes are being organized to nurture the talent of youth by enlightening them on various aspects of industrial activity required for setting up MSEs where skill is available to motivate them towards self-employment. The course contents of such Entrepreneurship Awareness activities are designed to provide useful information on product/project, selection and project profile preparation, marketing avenues/ techniques, product/service pricing, export opportunities, infrastructure facilities available, financial and financial institutions, cash flow, accounting, product casting etc