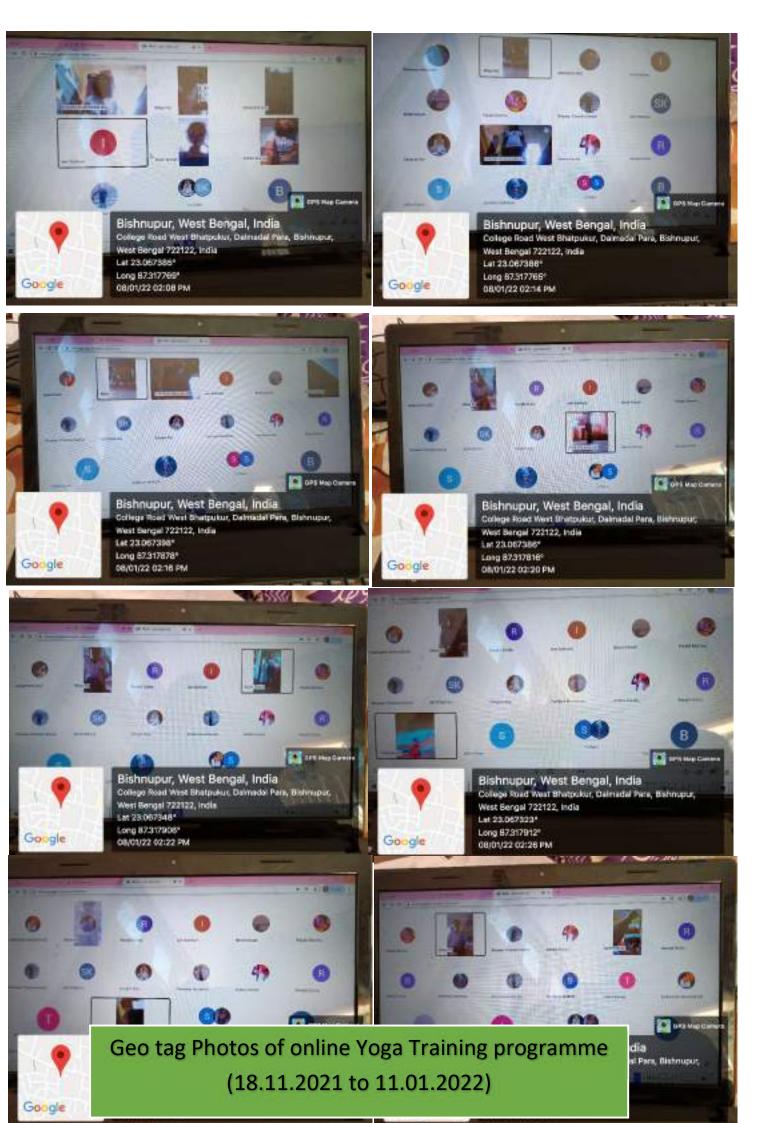

### Yoga Training

BISHNUPUR \* BANKURA Pin - 722122, West Bengal

Mob:- 6297976619 e-mail: principalramananda@gmail.com Website www.ramanandacollege.org

Estd.:1945

UGC Recognized & State Government Aided Constituent College Under the Bankura University (dt.-01.01.2017) (Re-Accredited by NAAC 3<sup>rd</sup> Cycle at B <sup>++</sup> Level) *Date.....* 

#### **Certificate Programs Report:**

- 1. Name of the Programme: Yoga Training
- Collaborating Agency: Mallabhum Yoga Centre.
- 3. Duration: November 2021 to January 2022
- 4. Assessment Procedure:

| November 2021   | Attendance- 75%        |                        |                           |  |
|-----------------|------------------------|------------------------|---------------------------|--|
| to January 2022 | Final Exam (50 Marks)- | Written Exam-20 Marks, | Practical+ Viva -30 Marks |  |

- 5. Yearwise Summary Report (Objective, Focus, Number of participants, Faculty, Classes held, Equipments, Programme outcome):
- 6,

| Year    |       | Number of  | participants             |         | Classes held                                                              | 120020000020                                                              |
|---------|-------|------------|--------------------------|---------|---------------------------------------------------------------------------|---------------------------------------------------------------------------|
| 0.01516 |       | Registered | Achieved<br>Certificates | Faculty | (Each of Two Hours)                                                       | Equipments                                                                |
| 2021-22 | Boys  | 43         | 06                       |         | 16(Offline)+02(Online                                                     | Airy, neat and clean and<br>spacious classroom,<br>Sataranji, Hand Towel, |
|         | Girls | 32         | 13                       | 2       | through Google<br>Meet)+05(Yoga<br>Notes share through<br>Whatsapp Group) | Table, Chair, Yoga CD's,<br>Effective Sound System,                       |
|         | Total | 75         | 19                       |         |                                                                           | Comfortable clothing,<br>Android Phone,<br>Whatsapp, Google meet<br>app.  |