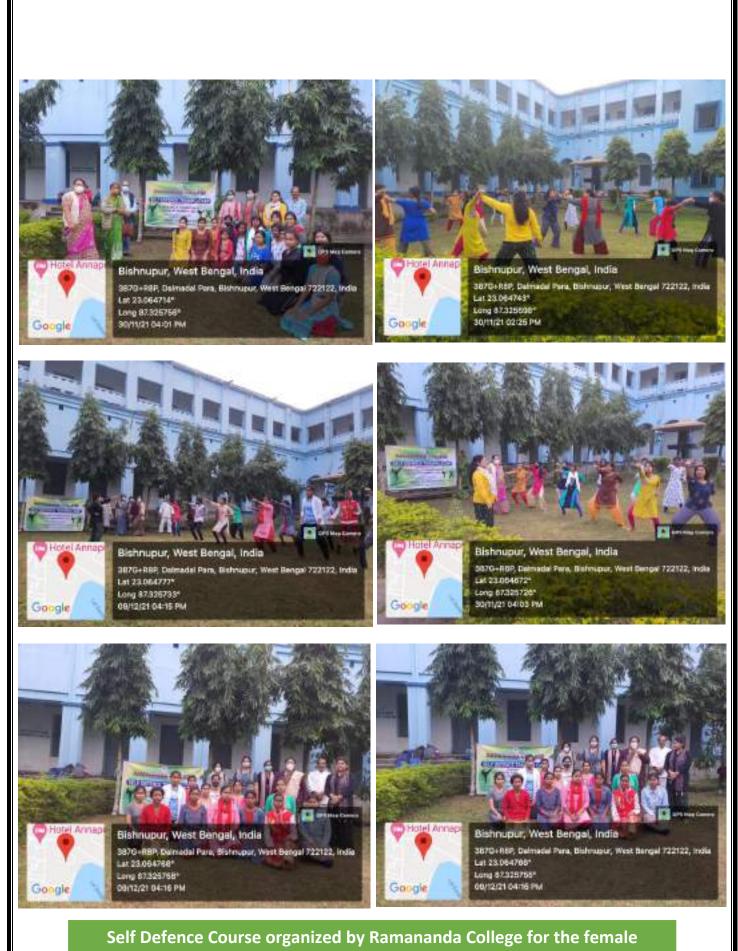

hase), ২৯-১১-২০২১ তারিখ থেকে ০৫-১২-২০২১ তারিখ পর্য্যন্ত (2<sup>nd</sup> Phase) এবং ০৬-১২-২০২১ থেকে ১২-১২-২০২১ তারিখ পর্য্যন্ত (3<sup>rd</sup> Phase) কলেজের ছাত্রীদের জন্য একটি Self Defense Course কলেজে অনুষ্ঠিত হবে।

ইচ্ছুক ছাত্রীদের 1<sup>st</sup> Phase এর নাম আগামী ২০-১১-২০২১ তারিখের মধ্যে, 2<sup>nd</sup> Phase এর নাম আগামী ২৭-১১-২০২১ তারিখের মধ্যে এবং 3<sup>rd</sup> Phase এর নাম আগামী ০৪-১২-২০২১ তারিখের মধ্যে জমা দেওয়ার জন্য বলা হচ্ছে।

যোগাযোগ ঃ

1. IQAC Office, Ramananda College

- 2. Prof. Tanuja Khatun, (Dept. of History)
- 3. Prof. Madhumita Mandi, (Dept. of Zoology)



5101 20 (ডঃ খণ্না ঘোড়ই) অধ্যক্ষ রামানন্দ কলেজ বিষ্ণুপুর, বাঁকুড়া অধ্যক রামানন্দ কলেরা ধিষ্ণপুর বাঁকুড়া

Notice for the Self Defence Course organized by Ramananda College

Starting from 22.11.2021 to 16.12.2021



students of the college from 22.11.2021 to 16.12.2021



1st Balder.

Students' Attendance Register for

| CI ACC |   |
|--------|---|
| CLASS_ | - |

| _ 3 | <br>- | _ | _ | _ | - |    |
|-----|-------|---|---|---|---|----|
|     | A     | т | т | Ε | N | D- |

|                                     |                                                                                                                           | g.         |     |          |      |        |          |        |   | - | _ | 3   | A 1 |    | -            | A D | - 1 |
|-------------------------------------|---------------------------------------------------------------------------------------------------------------------------|------------|-----|----------|------|--------|----------|--------|---|---|---|-----|--