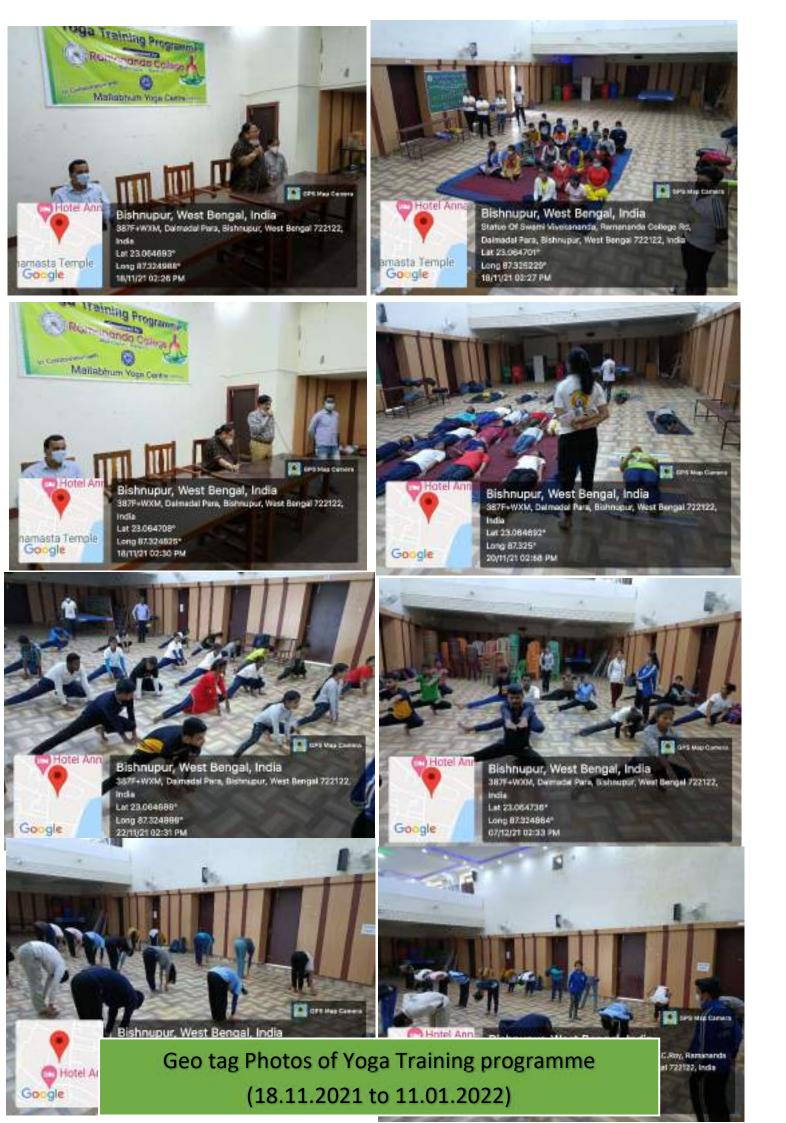

### Yoga Training

BISHNUPUR \* BANKURA Pin - 722122, West Bengal

Mob:- 6297976619 e-mail: principalramananda@gmail.com Website www.ramanandacollege.org

Estd.:1945

UGC Recognized & State Government Aided Constituent College Under the Bankura University (dt.-01.01.2017) (Re-Accredited by NAAC 3<sup>rd</sup> Cycle at B <sup>++</sup> Level) *Date.....* 

#### **Certificate Programs Report:**

- 1. Name of the Programme: Yoga Training
- Collaborating Agency: Mallabhum Yoga Centre.
- 3. Duration: November 2021 to January 2022
- 4. Assessment Procedure:

| November 2021   | Attendance- 75%        |                        |                           |  |
|-----------------|------------------------|------------------------|---------------------------|--|
| to January 2022 | Final Exam (50 Marks)- | Written Exam-20 Marks, | Practical+ Viva -30 Marks |  |

- 5. Yearwise Summary Report (Objective, Focus, Number of participants, Faculty, Classes held, Equipments, Programme outcome):
- 6,

| Year    |       | Number of  | participants             |         | Classes held                                                              | 120020000020                                                              |
|---------|-------|------------|--------------------------|---------|---------------------------------------------------------------------------|---------------------------------------------------------------------------|
| 0.01516 |       | Registered | Achieved<br>Certificates | Faculty | (Each of Two Hours)                                                       | Equipments                                                                |
| 2021-22 | Boys  | 43         | 06                       |         | 16(Offline)+02(Online                                                     | Airy, neat and clean and<br>spacious classroom,<br>Sataranji, Hand Towel, |
|         | Girls | 32         | 13                       | 2       | through Google<br>Meet)+05(Yoga<br>Notes share through<br>Whatsapp Group) | Table, Chair, Yoga CD's,<br>Effective Sound System,                       |
|         | Total | 75         | 19                       |         |                                                                           | Comfortable clothing,<br>Android Phone,<br>Whatsapp, Google meet<br>app.  |

**Inauguration Day (18.11.21)** 

Ending Day (11.01.22)