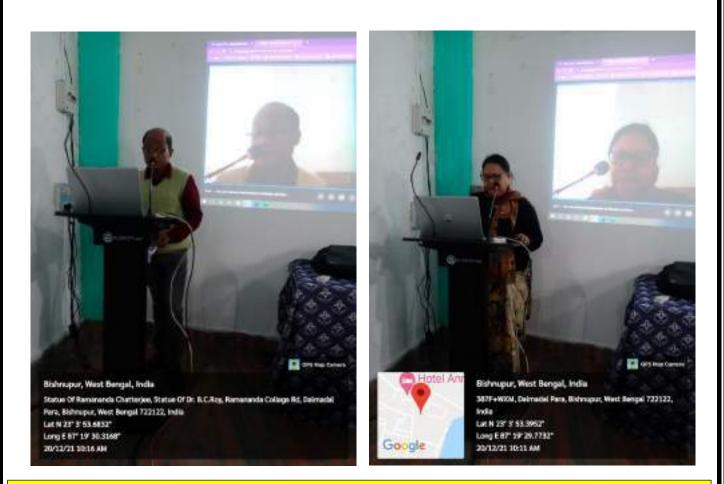

#### **Report on Webinar**

- 1. Name of the organizing Department: Department of History
- 2. Collaborating Agency: Department of History in collaboration with IQAC, Ramananda College.
- **3. Title of the Webinar:** One day National level Seminar on GENDER AND SOCIETY: DIFFERENT DIMENSIONS.
- 4. Funded by: Nil
- **5. Date:** 20<sup>th</sup> December, 2020
- 6. Level: National
- 7. Number of participants: 56(offline) + Online
- Details of Resource Persons: 1) Prof. Vibhuti Patel, Vice President, Indian Association for Women's Studies 2) Prof. Maitrayee Chaudhuri, Former Professor, Centre for the Study of Social, Systems / School of Social Science, Jawaharlal Nehru University, New Delhi 3) Dr. Deepali Aparajita Dungdung, Assistant Professor, Department of Sociology, Ranchi University, Ranchi.
- **9. Objective:** Some major objectives of this Webinar is: The study of gender and society provides the window of opportunity to understand the cusp of gender-oriented issues of our society. It also creates the conditions for discerning the domain of a much-contested façade of social discourse. The seminar helps shape and reshape our overtly lopsided understanding about the conceptualization of women in our presumed social structure. The issue of gender study equally offers a plethora of insightful inquisitions that raises a basketful of queries that has so long been patently entrenched in our socially-crafted institutions. However, the institutionalized gender-matrix education is pitifully inadequate to feed into the socially equal parameters of human society. Admittedly, the seminar has attained the purpose of hammering the semblance of conceptual and practical ideation and understanding of the prism of gender study in a supposedly hands-on way.
- **10. Outcome:** The issue of gender and society is a very relevant and pragmatic in terms of its intrinsic grounding in the discipline of social science. It also raises scores of questions on how to construct our ideas, views and attitudes toward the society in which an overtly co-relative structure of an otherwise equivalent social ambience seems to be elusive. However, the practical approach to the prevalent social structure construes a kind of society in which the sense of reciprocal relationship between men and women is opulently skewed. The seminar has blatantly hammered the nuances of an equal social structure and apparently fed into the minds of the participants who have made it a point to participate in the seminar. Equally, it has also raised some burning questions on how to address the challenges that is constantly plaguing the gender-centric social structure.

#### WELCOME ADDRESS:

Dr. Swapna Ghorai, Principal, Ramananda College. Time: 10:00am - 10:15am (IST)

#### **INAUGURAL SPEECH:**

Dr. Jayanta Kumar Saha Dean Bankura University Time: 10:15am - 10:30am (IST)