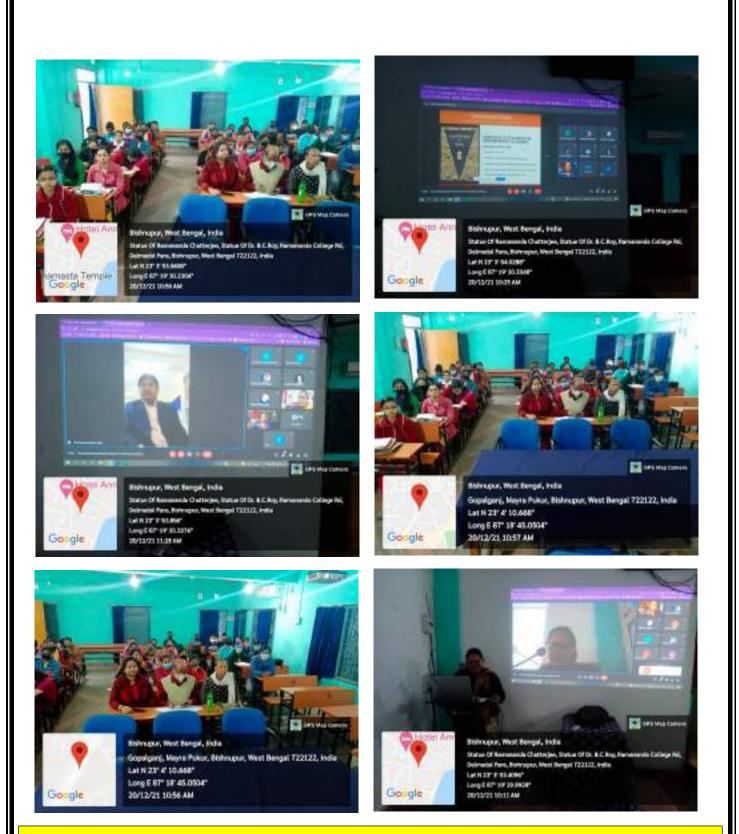

#### **Report on Webinar**

- 1. Name of the organizing Department: Department of History
- 2. Collaborating Agency: Department of History in collaboration with IQAC, Ramananda College.
- **3. Title of the Webinar:** One day National level Seminar on GENDER AND SOCIETY: DIFFERENT DIMENSIONS.
- 4. Funded by: Nil
- **5. Date:** 20<sup>th</sup> December, 2020
- 6. Level: National
- 7. Number of participants: 56(offline) + Online
- Details of Resource Persons: 1) Prof. Vibhuti Patel, Vice President, Indian Association for Women's Studies 2) Prof. Maitrayee Chaudhuri, Former Professor, Centre for the Study of Social, Systems / School of Social Science, Jawaharlal Nehru University, New Delhi 3) Dr. Deepali Aparajita Dungdung, Assistant Professor, Department of Sociology, Ranchi University, Ranchi.
- **9. Objective:** Some major objectives of this Webinar is: The study of gender and society provides the window of opportunity to understand the cusp of gender-oriented issues of our society. It also creates the conditions for discerning the domain of a much-contested façade of social discourse. The seminar helps shape and reshape our overtly lopsided understanding about the conceptualization of women in our presumed social structure. The issue of gender study equally offers a plethora of insightful inquisitions that raises a basketful of queries that has so long been patently entrenched in our socially-crafted institutions. However, the institutionalized gender-matrix education is pitifully inadequate to feed into the socially equal parameters of human society. Admittedly, the seminar has attained the purpose of hammering the semblance of conceptual and practical ideation and understanding of the prism of gender study in a supposedly hands-on way.
- **10. Outcome:** The issue of gender and society is a very relevant and pragmatic in terms of its intrinsic grounding in the discipline of social science. It also raises scores of questions on how to construct our ideas, views and attitudes toward the society in which an overtly co-relative structure of an otherwise equivalent social ambience seems to be elusive. However, the practical approach to the prevalent social structure construes a kind of society in which the sense of reciprocal relationship between men and women is opulently skewed. The seminar has blatantly hammered the nuances of an equal social structure and apparently fed into the minds of the participants who have made it a point to participate in the seminar. Equally, it has also raised some burning questions on how to address the challenges that is constantly plaguing the gender-centric social structure.

# **GENDER AND SOCIETY: DIFFERENT DIMENSIONS**

Organized by the Department of History & the IQAC, Ramananda College, Bishnupur, Bankura.

Date: 20.12.2021 (Monday) Time: 10:00 am (IST) Venue: Ramnalini Chakraborty Hall & Google Meet

#### WELCOME ADDRESS:

Dr. Swapna Ghorai, Principal, Ramananda College. Time: 10:00am - 10:15am (IST)

#### **INAUGURAL SPEECH:**

Dr. Jayanta Kumar Saha Dean Bankura University Time: 10:15am - 10:30am (IST)

#### PLENARY SESSION 1: CONSTITUTION OF INDIA AND GENDER EQUALITY

Prof. Vibhuti Patel Vice President, Indian Association for Women's Studies Time: 10:30am - 11:15am

#### PLENARY SESSION 2: GENDER AND MEDIA IN INDIA

Prof. Maitrayee Chaudhuri Former Professor, Centre for the Study of Social Systems / School of Social Science, Jawaharlal Nehru University, New Delhi Time: 11:30am - 12:15pm

#### PLENARY SESSION 3: UNDERSTANDING WOMEN'S WORK IN CONTEMPORARY INDIAN SOCIETY: CARE, ETHNICITY AND MIGRATION

Dr. Deepali Aparajita Dungdung Assistant Professor, Department of Sociology, Ranchi University, Ranchi Time: 01:00pm - 01:45pm