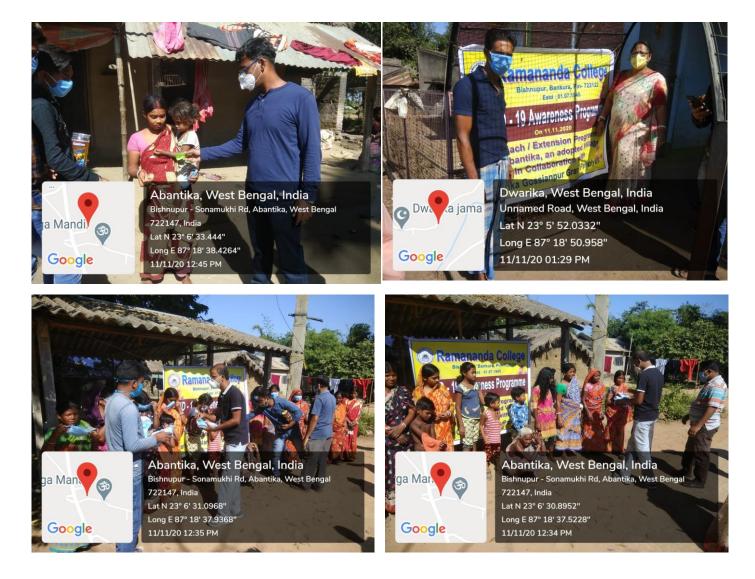

# **Covid Awareness Programme**

| 12:26 |                       | ¥ (7,1 × 100) 4G | al 🚊 | 12:27      | EMM•                 |           |     |
|-------|-----------------------|------------------|------|------------|----------------------|-----------|-----|
| ←     | About this call       |                  |      | ÷          | About this call      |           |     |
| Peo   | pple Information      | Activiti         | es   | Peo        | ople Information     | Activiti  | es  |
|       | Gobinda Murmu         | Ľ.               | :    | S          | Sourav Mondal        | Š         | :   |
| G     | Gouranga Hazra        | Ś                | :    | •          | Subhadip Goswami     | Ś         | :   |
|       | Haidar Seikh          | Ŕ                | :    | s          | subhajyoti roy       | S.        | :   |
| •     | Indira Banerjee       | Ś                | :    | S          | subho Dey            | S.        | :   |
| J     | Jhuma Dey             | Ŕ                | :    |            | Suchitra Palit       | S.        | :   |
| K     | Kaliprasanna Roy      | Š                | :    |            | Sujana Sultana       | S.        | :   |
|       | kingshuk Art Book     | S.               | :    |            | Sumana De            | site<br>A | •   |
| K     | Kousik Tikadar        | Ŕ                | :    |            |                      | S.        | •   |
| C     | Lakshman Patra        | cjł              | :    | <b>N</b> . | Suparna Mukhopadhyay |           |     |
| C.    | Latika Tudu           | S.               | :    |            | Susmita Dey          | S.        | :   |
|       | Mamoni Dey            | S.               | :    | S          | Swapna Ghorai        | S.        | •   |
|       | Manik murmu           | S.               | :    |            | Trisha Laha          | Ś         | :   |
|       |                       | <i>H</i>         |      |            | Trisita Sarkar       | S.        | :   |
| M     | Minakhi Goswami 🛛 🔫 🛞 | D                |      | 7          | Tulsi Bairi          | &<br>D    | ••• |