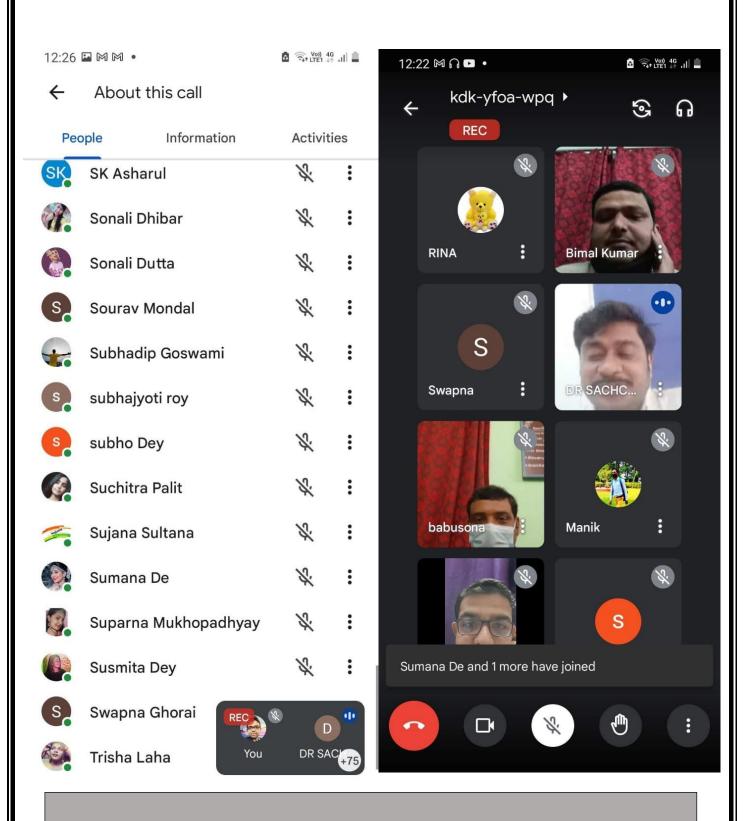

Students and Teachers are participating in the webinar "Constitution Day Celebration" on 26/11/2021

# Students and Teachers are participating in the webinar "Constitution Day Celebration" on 26/11/2021

|        |                    | S (a) AG (a) |     | 12:25 🖾 🎮 🎧 🔹          | C (100) 4G |
|--------|--------------------|----------------------------------------------------------------------------------------------------------------------------------------------------------------------------------------------------------------------------------------------------------------------------------------------------------------------------------------------------------------------------------------------------------------------------------------------------------------------------------------------------------------------------------------------------------------------------------------------------------------------------------------------------------------------------------------------------------------------------------------------------------------------------------------------------------------------------------------------------------------------------------------------------------------------------------------------------------------------------------------------------------------------------------------------------------------------------------------------------------------------------------------------------------------------------------------------------------------------------------------------------------------------------------------------------------------------------------------------------------------------------------------------------------------------------------------------------------------------------------------------------------------------------------------------------------------------------------------------------------------------------------------------------------------------------------------------------------------------------------------------------------------------------------------------------------------------------------------------------------------------------------------------------------------------------------------------------------------------------------------------------------------------------------------------------------------------------------------------------------------------------|-----|------------------------|------------|
| -      | About this call    |                                                                                                                                                                                                                                                                                                                                                                                                                                                                                                                                                                                                                                                                                                                                                                                                                                                                                                                                                                                                                                                                                                                                                                                                                                                                                                                                                                                                                                                                                                                                                                                                                                                                                                                                                                                                                                                                                                                                                                                                                                                                                                                            |     | ← About this call      |            |
| Peo    | ple Information    | Activit                                                                                                                                                                                                                                                                                                                                                                                                                                                                                                                                                                                                                                                                                                                                                                                                                                                                                                                                                                                                                                                                                                                                                                                                                                                                                                                                                                                                                                                                                                                                                                                                                                                                                                                                                                                                                                                                                                                                                                                                                                                                                                                    | ies | People Information     | Activities |
| 2<br>C | babusona roy       | Ŕ                                                                                                                                                                                                                                                                                                                                                                                                                                                                                                                                                                                                                                                                                                                                                                                                                                                                                                                                                                                                                                                                                                                                                                                                                                                                                                                                                                                                                                                                                                                                                                                                                                                                                                                                                                                                                                                                                                                                                                                                                                                                                                                          | :   | _                      |            |
| 3      | Barsha Malla       | S.                                                                                                                                                                                                                                                                                                                                                                                                                                                                                                                                                                                                                                                                                                                                                                                                                                                                                                                                                                                                                                                                                                                                                                                                                                                                                                                                                                                                                                                                                                                                                                                                                                                                                                                                                                                                                                                                                                                                                                                                                                                                                                                         | :   | BINAPANI GHOSH         |            |
| 3      | Bikram Nandi       | S.                                                                                                                                                                                                                                                                                                                                                                                                                                                                                                                                                                                                                                                                                                                                                                                                                                                                                                                                                                                                                                                                                                                                                                                                                                                                                                                                                                                                                                                                                                                                                                                                                                                                                                                                                                                                                                                                                                                                                                                                                                                                                                                         | :   | Kousik Tikadar         | 1          |
|        | Bimal Kumar Dutta  | S.                                                                                                                                                                                                                                                                                                                                                                                                                                                                                                                                                                                                                                                                                                                                                                                                                                                                                                                                                                                                                                                                                                                                                                                                                                                                                                                                                                                                                                                                                                                                                                                                                                                                                                                                                                                                                                                                                                                                                                                                                                                                                                                         | :   | ARK JOKER              | 7          |
|        | BINAPANI GHOSH     | Ś                                                                                                                                                                                                                                                                                                                                                                                                                                                                                                                                                                                                                                                                                                                                                                                                                                                                                                                                                                                                                                                                                                                                                                                                                                                                                                                                                                                                                                                                                                                                                                                                                                                                                                                                                                                                                                                                                                                                                                                                                                                                                                                          | :   | In call                |            |
| 6      |                    |                                                                                                                                                                                                                                                                                                                                                                                                                                                                                                                                                                                                                                                                                                                                                                                                                                                                                                                                                                                                                                                                                                                                                                                                                                                                                                                                                                                                                                                                                                                                                                                                                                                                                                                                                                                                                                                                                                                                                                                                                                                                                                                            |     | Arpan Bhattacharya (Yo | u)         |
|        | Biswarup Ghar      | c)                                                                                                                                                                                                                                                                                                                                                                                                                                                                                                                                                                                                                                                                                                                                                                                                                                                                                                                                                                                                                                                                                                                                                                                                                                                                                                                                                                                                                                                                                                                                                                                                                                                                                                                                                                                                                                                                                                                                                                                                                                                                                                                         | :   | Ramananda Collegetear  |            |
| 3      | BSP GAMER          | Ľ,                                                                                                                                                                                                                                                                                                                                                                                                                                                                                                                                                                                                                                                                                                                                                                                                                                                                                                                                                                                                                                                                                                                                                                                                                                                                                                                                                                                                                                                                                                                                                                                                                                                                                                                                                                                                                                                                                                                                                                                                                                                                                                                         | :   | Meeting host           |            |
|        | Budhan Middya      | S.                                                                                                                                                                                                                                                                                                                                                                                                                                                                                                                                                                                                                                                                                                                                                                                                                                                                                                                                                                                                                                                                                                                                                                                                                                                                                                                                                                                                                                                                                                                                                                                                                                                                                                                                                                                                                                                                                                                                                                                                                                                                                                                         | :   | Ajijul Ansary          | Ċ          |
|        | Chhotu Mal         | S.                                                                                                                                                                                                                                                                                                                                                                                                                                                                                                                                                                                                                                                                                                                                                                                                                                                                                                                                                                                                                                                                                                                                                                                                                                                                                                                                                                                                                                                                                                                                                                                                                                                                                                                                                                                                                                                                                                                                                                                                                                                                                                                         | :   | Anamika Sen            | Š          |
|        | DARK JOKER         | S.                                                                                                                                                                                                                                                                                                                                                                                                                                                                                                                                                                                                                                                                                                                                                                                                                                                                                                                                                                                                                                                                                                                                                                                                                                                                                                                                                                                                                                                                                                                                                                                                                                                                                                                                                                                                                                                                                                                                                                                                                                                                                                                         | :   | Ananya Kundu           | S.         |
|        | Dipak Das          | S.                                                                                                                                                                                                                                                                                                                                                                                                                                                                                                                                                                                                                                                                                                                                                                                                                                                                                                                                                                                                                                                                                                                                                                                                                                                                                                                                                                                                                                                                                                                                                                                                                                                                                                                                                                                                                                                                                                                                                                                                                                                                                                                         | :   | Aniket Rakshit         | Š          |
|        | DR SACHCHIDANANDA  |                                                                                                                                                                                                                                                                                                                                                                                                                                                                                                                                                                                                                                                                                                                                                                                                                                                                                                                                                                                                                                                                                                                                                                                                                                                                                                                                                                                                                                                                                                                                                                                                                                                                                                                                                                                                                                                                                                                                                                                                                                                                                                                            | :   | 🦉 🛛 Anjan Dutta        | Ś          |
|        |                    | •                                                                                                                                                                                                                                                                                                                                                                                                                                                                                                                                                                                                                                                                                                                                                                                                                                                                                                                                                                                                                                                                                                                                                                                                                                                                                                                                                                                                                                                                                                                                                                                                                                                                                                                                                                                                                                                                                                                                                                                                                                                                                                                          | :   | Anu Marik              | S,         |
|        | Gobinda Murmu      |                                                                                                                                                                                                                                                                                                                                                                                                                                                                                                                                                                                                                                                                                                                                                                                                                                                                                                                                                                                                                                                                                                                                                                                                                                                                                                                                                                                                                                                                                                                                                                                                                                                                                                                                                                                                                                                                                                                                                                                                                                                                                                                            |     | B.k. Pradhan           | D          |
|        | Gouranga Hazra You | DR SA                                                                                                                                                                                                                                                                                                                                                                                                                                                                                                                                                                                                                                                                                                                                                                                                                                                                                                                                                                                                                                                                                                                                                                                                                                                                                                                                                                                                                                                                                                                                                                                                                                                                                                                                                                                                                                                                                                                                                                                                                                                                                                                      | +79 | b babusona rov         | u DR SAC   |
| FA     |                    | <                                                                                                                                                                                                                                                                                                                                                                                                                                                                                                                                                                                                                                                                                                                                                                                                                                                                                                                                                                                                                                                                                                                                                                                                                                                                                                                                                                                                                                                                                                                                                                                                                                                                                                                                                                                                                                                                                                                                                                                                                                                                                                                          |     |                        | <          |