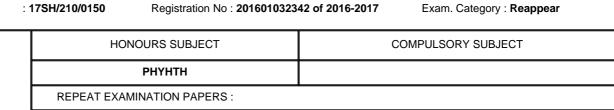

Name : SOUMYADEEP CHAKRABORTY Gender : Male

Son / Daughter of : UTTAM CHAKRABORTY

College : RAMANANDA COLLEGE

Roll No : 17SH/210/0119 Registration No : 201601032311 of 2016-2017 Exam. Category : Back

| S      | S HONOURS SUBJECT |          |         |  |  | COMPULSO | RY SUBJECT |  |
|--------|-------------------|----------|---------|--|--|----------|------------|--|
| B<br>J | РНЅНТН            |          |         |  |  |          |            |  |
| C<br>T | REPEAT EXAMI      | NATION P | APERS : |  |  |          |            |  |
| S      |                   |          |         |  |  |          |            |  |

Date of Commencement: 01.10.2020

-----

SIGNATURE OF THE EXAMINEE

Aninga zohi Pal
CONTROLLER OF EXAMINATIONS

- Examinee can take their examination only in papers/ courses printed on the Admit Card.
- Since the examination is being taken in Blended Open Book mode, time schedule (2hrs or 3hrs as applicable) is to be strictly followed.
- As answer script is expected to be sent electronically, write answer using black/blue ball pen for image prominence of the scanned copy
  of the answer script.
- Examination sanctity is to be strictly maintained principally by:
  - taking the examination at the examinee's own place
  - writing answer without anybody's guidance
  - writing the answer in the examinee's own hand or in the hand of approved scribe
- The answer script must positively be submitted within half an hour from the end of examination as mentioned in examination schedule either electronically or personally at the college concerned.
- If submission of answer script is not done within half an hour, the examinee will be treated as ABSENT.
- Although examination is to be taken at home, the examinee will come under the purview of disciplinary measures for violating
  examination rules as notified by the Controller of Examinations from time to time.
- The above provisions shall be applicable only for this current academic session as one time measure.